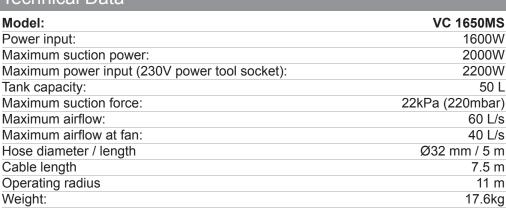

#### **Technical Data**

Stainless steel tube

x 2 - 1pc Cranked

Car nozzle

50L dust bag