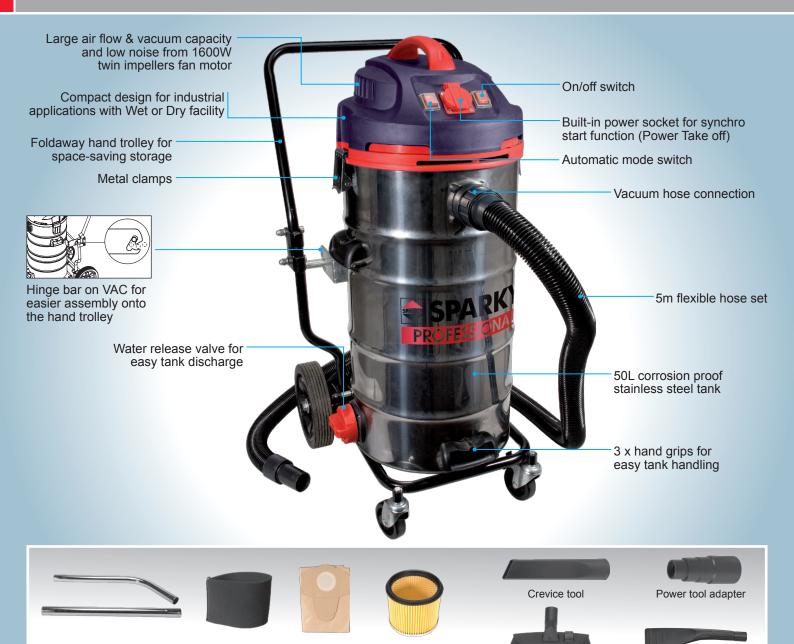

## **PROFESSIONAL**

**Comes complete with:** 5m flexible hose set, 2-part stainless steel tube, dust bag, foam filter, pleated polyester filter, combo nozzle for floors and carpets, crevice tool, car nozzle, power tool adapter, hand trolley

#### **Technical Data**

Stainless steel tube

x 2 - 1pc Cranked

Car nozzle

50L dust bag